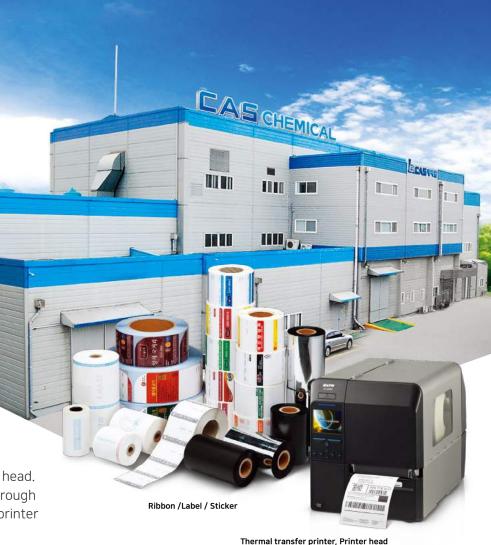

# CAS CHEMICAL [TTR/Label]

CAS Chemical is the only coating specializing company that uses Korean materials and Korean Technology. We have developed ink and back coating liquid ourselves and our technology has been accepted as the best. We minimize damage to the printer head through the technology and decrease cost and effort on replacing the head. We are also doing our best to maintain the best quality through print quality, durability, preventing static, printing speed, printer compatibility, and label adaptation value.

#### **Technology**

CAS Chemical works endlessly to give bigger value to the customers. We have an excellent computer control system that regulates all the stages from the raw materials to the final product. The production facility based on CAS Unique coating system and back coating technology allows for quality control maintenance and low-cost production by combining the ink production process and the ink coating process.

# 2. Coating Technology

Producing Thermal transfer ribbon with excellent printability and print head protection through Innovative application of back coating technology.

### 3. Converting Process

Reliable converting facility enables consistent good quality products Convert Jumbo Roll to Finished (Slit) Roll.

### Thermal transfer ribbon

by computer control systems.

• Standard Wax Ribbon for Flat Head

1. In-Line Ink Manufacturing

Manufacturing stable quality ink with

complete ink manufacturing facilities

and coating station facilities controlled

- Wax/Resin Ribbon for Flat Head
- Resin Ribbon for Flat Head

- Wax/Resin for Edge Head
- Resin for Edge Head
- Wash Care Resin Ribbon

# Thermal Transfer Printer / Printer Head / **Label Issuing Program**

2-1. Business Category