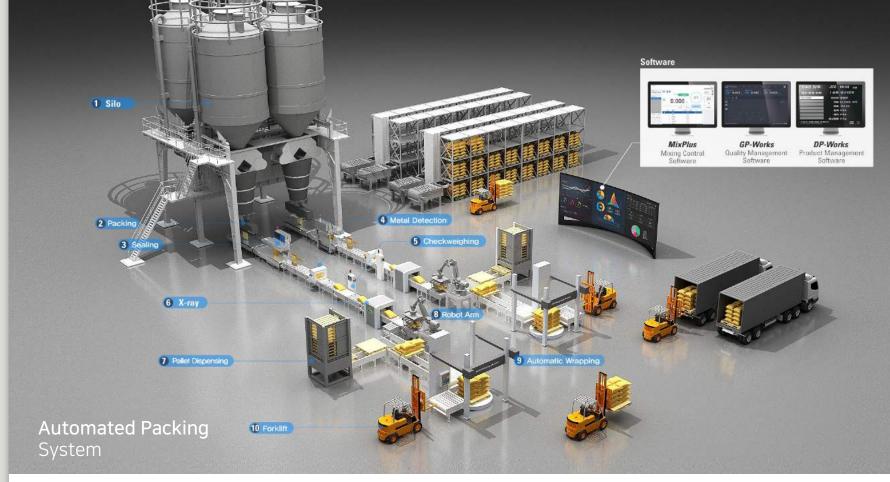

#### 2-2. System Application

- Automated Packing System
- Automated Logistics System
- Smart Retail System
- Smart Farm System
- Smart Home System

2-3. Our Partner

Bagging Packer Sealing machine

Metal Detector

Rejecter

Pallet Dispensers

Robot Arm Auto Wrapping Machine

Fork Lift

2-1. Business Category

#### 2-2. System Application

- Automated Packing System
- Automated Logistics System
- Smart Retail System
- Smart Farm System
- Smart Home System

2-3. Our Partner