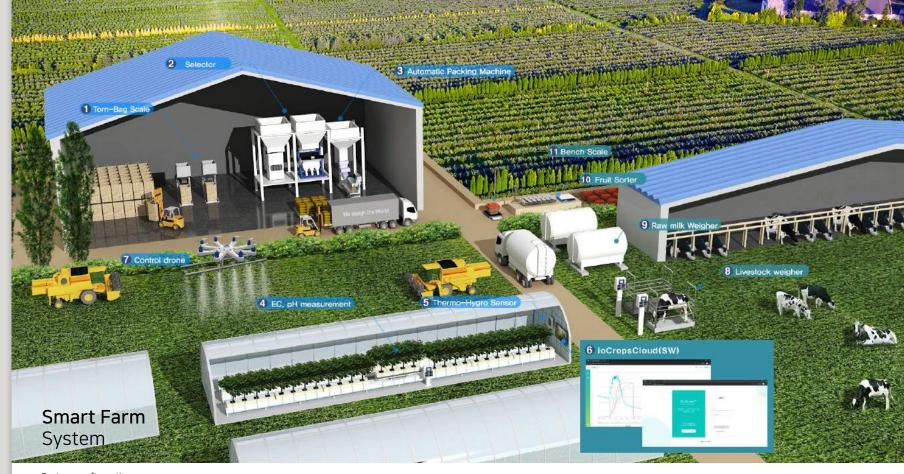

# **Smart Farm Management System**

- Providing and monitoring the data for cultivating crop environment.
- Remote crop environment by applying sensors to the greenhouse.
- Creating an optimal growth environment for crops based on soil and environment information.
- High quality agricultural products cultivated with less labor, energy and nutrients.