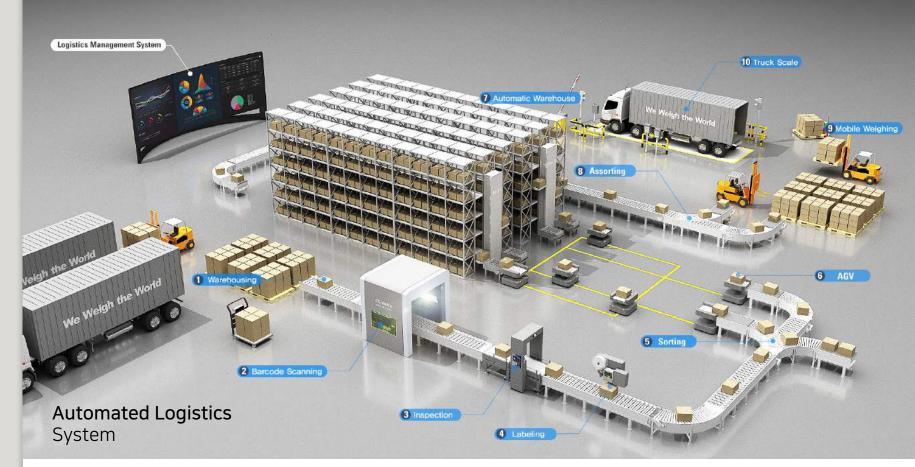

# **Smart Logistics Management System**

- Establishment of error prevention systems due to logistics input/output error.
- Efficient use of loading space through volume management.
- Big data system construction through video data recording
- Shorten inventory grasping time.
- Long-term inventory and loss prevention measures through data management history.
- Prevention of accidents by ultrasonic sensors.

#### 2-2. System Application

- Automated Packing System
- Automated Logistics System
- Smart Retail System
- Smart Farm System
- Smart Home System

2-3. Our Partner

Bagging Packer Sealing machine

Metal Detector

#### 2-2. System Application

- Automated Packing System
- Automated Logistics System
- Smart Retail System
- Smart Farm System
- Smart Home System

2-3. Our Partner