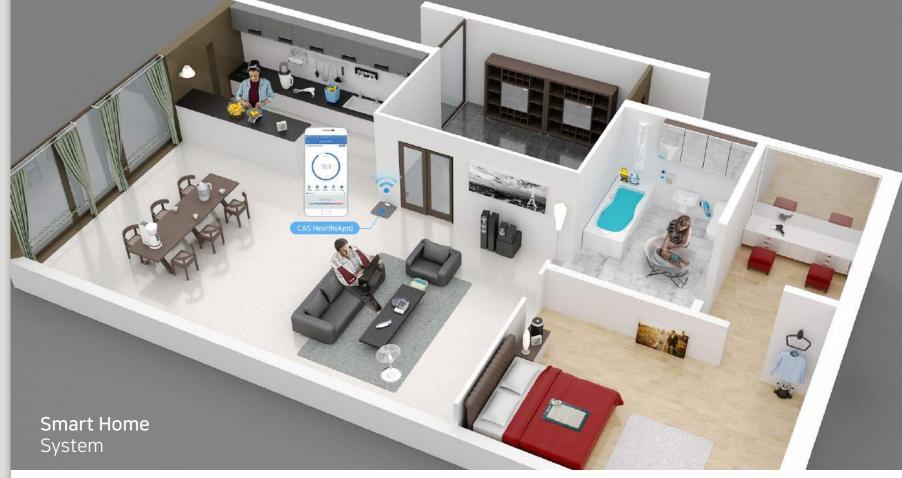

#### 2-2. System Application

- Automated Packing System
- Automated Logistics System
- Smart Retail System
- Smart Farm System
- Smart Home System

2-3. Our Partner

Bagging Packer Sealing machine

Metal Detector

#### 2-2. System Application

- Automated Packing System
- Automated Logistics System
- Smart Retail System
- Smart Farm System
- Smart Home System

2-3. Our Partner

#### 2-2. System Application

- Automated Packing System
- Automated Logistics System
- Smart Retail System
- Smart Farm System
- Smart Home System

### 2-2. System Application

- Automated Packing System
- Automated Logistics System
- Smart Retail System
- Smart Farm System
- Smart Home System

2-3. Our Partner