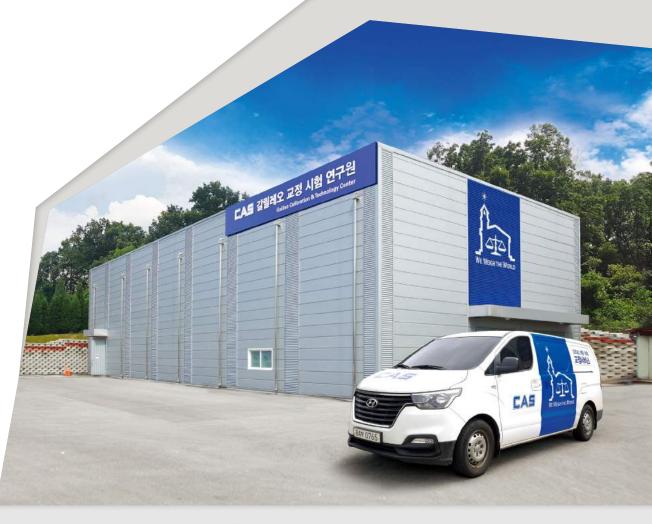

# **Domestic Manufacturing Base**

Yangju manufacturing base, which started in 1985, is a historical place for various products ranging from CAS's initial production to the current smart factory and the 4th industry. In Galileo building, CAS is producing strain gauges, which are the core part of weighing sensors load cells. Also, various load cells and indicators are produced and provided to industrial sites. In the main sector, label prints and products for retail and industrial sites are produced. In addition, CAS is an official KOLAS calibration agency and operates a calibration center that enables maintenance and calibration within the Yangju.

Location: Yangju, Gyeonggi-do, Republic of Korea

Global Manufacturing Base