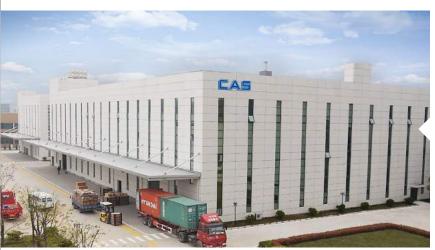

# Manufacturing Base

# **Domestic Manufacturing Base**

Yangju manufacturing base, which started in 1985, is a historical place for various products ranging from CAS's initial production to the current smart factory and the 4th industry. In Galileo building, CAS is producing strain gauges, which are the core part of weighing sensors load cells. Also, various load cells and indicators are produced and provided to industrial sites. In the main sector, label prints and products for retail and industrial sites are produced. In addition, CAS is an official KOLAS calibration agency and operates a calibration center that enables maintenance and calibration within the Yangju.

Location: Yangju, Gyeonggi-do, Republic of Korea

Global Manufacturing Base