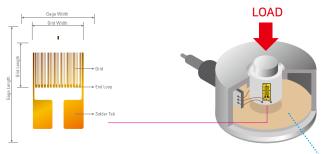

# **Sensor** Solution

Strain gauge

Miniature Load cell

CAS is the only company in Korea with strain gauge and force sensor technology. CAS provides solutions optimized for industrial environments.

Also, it is applied to industrial sites based on various force sensors (load cell, torque, etc.) and supports various sensor applications for smart factory such as explosion-proof measurement industry, precision metering industry, safety diagnosis of mechanical facilities, safety diagnosis in construction civil engineering, and quality control.

Product List

EXI-600AD

Indicator CI-200 series

Indicator CI-400 series

- 2-1. Business Category
  - Automation Solution

  - Industrial Weighing Solution
  - Laboratory Weighing Solution
  - Retail Weighing Solution
  - Measuring Instrument Solution
  - Health & Living Solution